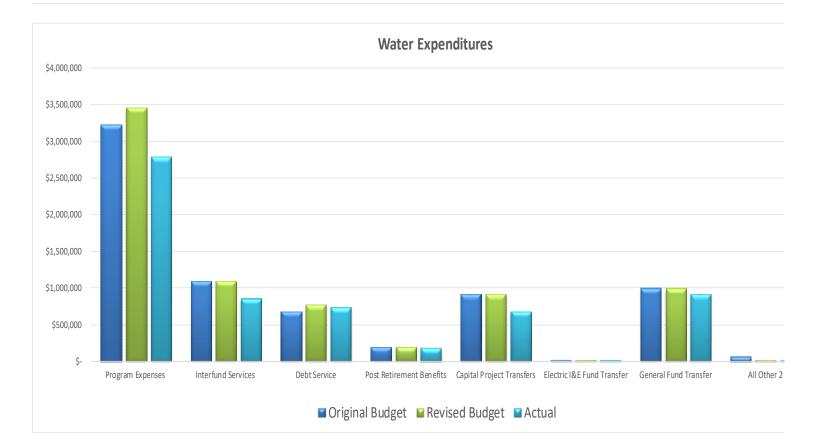

#### **Expenditures** % **Revised Budget Original Budget** Actual 2,800,029 **Program Expenses** 3,228,600 \$ 3,469,000 \$ 81% \$ **Interfund Services** 1,096,400 1,096,400 868,593 79% 692,000 778,000 747,733 96% **Debt Service** 92% Post Retirement Benefits 207,400 207,400 190,113 75% **Capital Project Transfers** 920,700 920,700 690,525 Electric I&E Fund Transfer 25,000 25,000 25,000 100% **General Fund Transfer** 1,000,000 1,000,000 916,663 92% All Other<sup>2</sup> 85% 72,000 28,000 23,753 \$ \$ \$ 83% 7,242,100 7,524,500 6,262,409