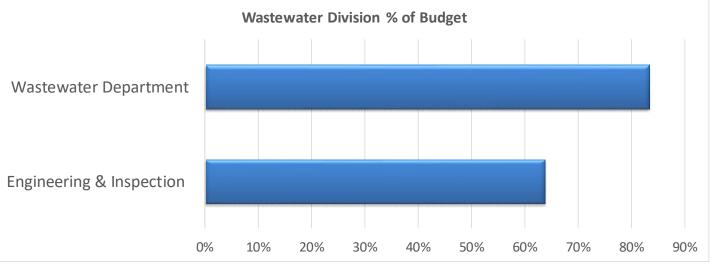

## City of Dover Utilities Expenditure Summary Fiscal Year to Date (May 2023)

|                          |                 | Water Div  | ison   |              |                 |     |  |
|--------------------------|-----------------|------------|--------|--------------|-----------------|-----|--|
|                          | Original Budget |            | Rev    | vised Budget | Actual %        |     |  |
| Engineering & Inspection | \$              | 338,200    | \$     | 357,100      | \$<br>247,908   | 69% |  |
| Water Department         |                 | 690,800    |        | 722,600      | 603,377         | 84% |  |
| Water Treatment Plant    |                 | 2,199,600  |        | 2,389,300    | 1,948,745       | 82% |  |
|                          | \$              | 3,228,600  | \$     | 3,469,000    | \$<br>2,800,029 | 81% |  |
|                          |                 | Wastewater | Diviso | n            |                 |     |  |

|                          |     |                 |    | ••           |                 |     |   |
|--------------------------|-----|-----------------|----|--------------|-----------------|-----|---|
|                          | Ori | Original Budget |    | vised Budget | <u>Actual %</u> |     |   |
| Engineering & Inspection | \$  | 279,100         | \$ | 359,900      | \$<br>229,198   | 64% |   |
| Wastewater Department    |     | 1,175,700       |    | 1,231,200    | 1,024,989       | 83% |   |
|                          | \$  | 1,454,800       | \$ | 1,591,100    | \$<br>1,254,187 | 79% | _ |