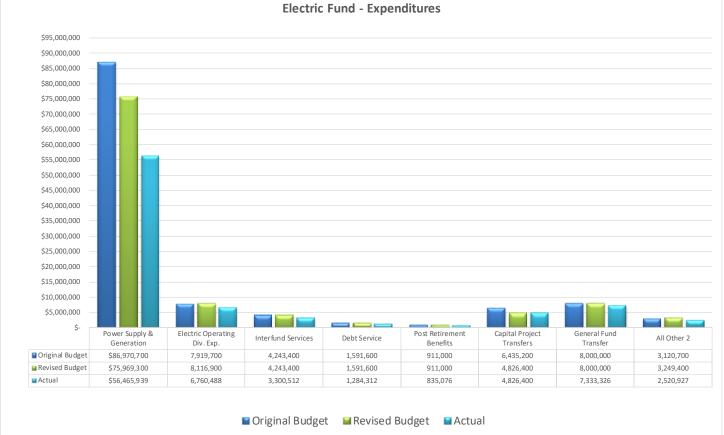

#### Expenditures

|        | =~~~~     |                                                                                                                           | •                                                                                                                          |                                                                                                                                                                                                                                                                                                                                                                         |                                                                                                                                                                                       |                                                        |                                                        |
|--------|-----------|---------------------------------------------------------------------------------------------------------------------------|----------------------------------------------------------------------------------------------------------------------------|-------------------------------------------------------------------------------------------------------------------------------------------------------------------------------------------------------------------------------------------------------------------------------------------------------------------------------------------------------------------------|---------------------------------------------------------------------------------------------------------------------------------------------------------------------------------------|--------------------------------------------------------|--------------------------------------------------------|
| Origin | al Budget | Revised Budget                                                                                                            |                                                                                                                            |                                                                                                                                                                                                                                                                                                                                                                         | Actual                                                                                                                                                                                | %                                                      |                                                        |
| \$ 80  | 6,970,700 | \$                                                                                                                        | 75,969,300                                                                                                                 | \$                                                                                                                                                                                                                                                                                                                                                                      | 56,465,939                                                                                                                                                                            | 74%                                                    |                                                        |
| -      | 7,919,700 |                                                                                                                           | 8,116,900                                                                                                                  |                                                                                                                                                                                                                                                                                                                                                                         | 6,760,488                                                                                                                                                                             | 83%                                                    |                                                        |
| 4      | 4,243,400 |                                                                                                                           | 4,243,400                                                                                                                  |                                                                                                                                                                                                                                                                                                                                                                         | 3,300,512                                                                                                                                                                             | 78%                                                    |                                                        |
|        | 1,591,600 |                                                                                                                           | 1,591,600                                                                                                                  |                                                                                                                                                                                                                                                                                                                                                                         | 1,284,312                                                                                                                                                                             | 81%                                                    |                                                        |
|        | 911,000   |                                                                                                                           | 911,000                                                                                                                    |                                                                                                                                                                                                                                                                                                                                                                         | 835,076                                                                                                                                                                               | 92%                                                    |                                                        |
| (      | 6,435,200 |                                                                                                                           | 4,826,400                                                                                                                  |                                                                                                                                                                                                                                                                                                                                                                         | 4,826,400                                                                                                                                                                             | 100%                                                   |                                                        |
| 8      | 3,000,000 |                                                                                                                           | 8,000,000                                                                                                                  |                                                                                                                                                                                                                                                                                                                                                                         | 7,333,326                                                                                                                                                                             | 92%                                                    |                                                        |
|        | 3,120,700 |                                                                                                                           | 3,249,400                                                                                                                  |                                                                                                                                                                                                                                                                                                                                                                         | 2,520,927                                                                                                                                                                             | 78%                                                    |                                                        |
| \$ 119 | 9,192,300 | \$                                                                                                                        | 106,908,000                                                                                                                | \$                                                                                                                                                                                                                                                                                                                                                                      | 83,326,980                                                                                                                                                                            | 78%                                                    |                                                        |
|        | \$ 80     | Original Budget<br>\$ 86,970,700<br>7,919,700<br>4,243,400<br>1,591,600<br>911,000<br>6,435,200<br>8,000,000<br>3,120,700 | Original Budget Re   \$ 86,970,700 \$   7,919,700 4,243,400   1,591,600 911,000   6,435,200 8,000,000   3,120,700 1,20,700 | \$ \$ \$ 75,969,300 \$ 75,969,300 \$ 75,969,300 \$ 75,969,300 \$ \$ 75,969,300 \$ \$ 75,969,300 \$ \$ \$ \$ \$ \$ \$ \$ \$ \$ \$ \$ \$ \$ \$ \$ \$ \$ \$ \$ \$ \$ \$ \$ \$ \$ \$ \$ \$ \$ \$ \$ \$ \$ \$ \$ \$ \$ \$ \$ \$ \$ \$ \$ \$ \$ \$ \$ \$ \$ \$ \$ \$ \$ \$ \$ \$ \$ \$ \$ \$ \$ \$ \$ \$ \$ \$ \$ \$ \$ \$ \$ \$ \$ \$ \$ \$ \$ \$ \$ \$ \$ \$ \$ \$ \$ \$ \$ | Original BudgetRevised Budget\$ 86,970,700\$ 75,969,300\$ 7,919,700\$ 116,9004,243,4004,243,4001,591,6001,591,600911,000911,0006,435,2004,826,4008,000,0008,000,0003,120,7003,249,400 | $\begin{array}{c c c c c c c c c c c c c c c c c c c $ | $\begin{array}{c c c c c c c c c c c c c c c c c c c $ |