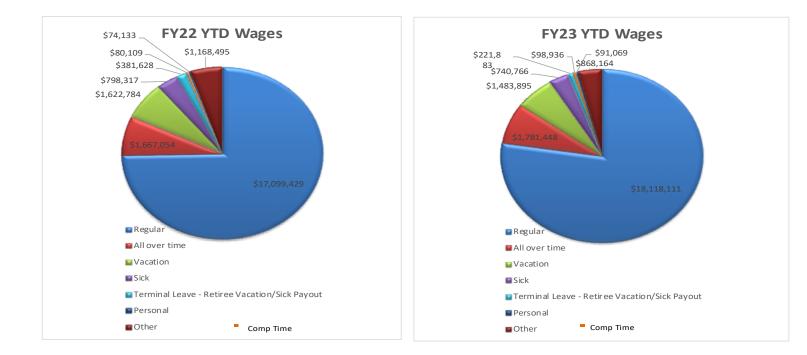

#### CITY OF DOVER ACTIVITY REPORTS May 2023 FINANCE DEPARTMENT ACTIVITY LEVELS

|                                                     | FY22 YTD       | FY23 YTD       |
|-----------------------------------------------------|----------------|----------------|
| BANK TRENDS                                         |                |                |
| Number of Deposits Made (Hand, ACH & Wire, Lockbox) | 5,776          | 5,870          |
| Total Amount of All Deposits                        | \$ 168,712,115 | \$ 186,885,395 |
| Other Activity                                      |                |                |
| Number of Pay Periods                               | 24             | 24             |
| Number of Direct Deposits Issued                    | 9,927          | 9,795          |
| Number of Pension Checks Issued                     | 2,956          | 2,894          |
| Total Pension Benefits Paid - Defined Benefit Plan  | \$ 5,091,207   | \$ 5,056,618   |
| ACCOUNTS PAYABLE                                    |                |                |
| Number of Check Vouchers                            | 5,564          | 5,330          |
| Number of EFT Vouchers                              | 2,894          | 3,656          |
| Vouchers Dollar Amount Disbursed                    | \$ 73,814,070  | \$ 96,821,700  |