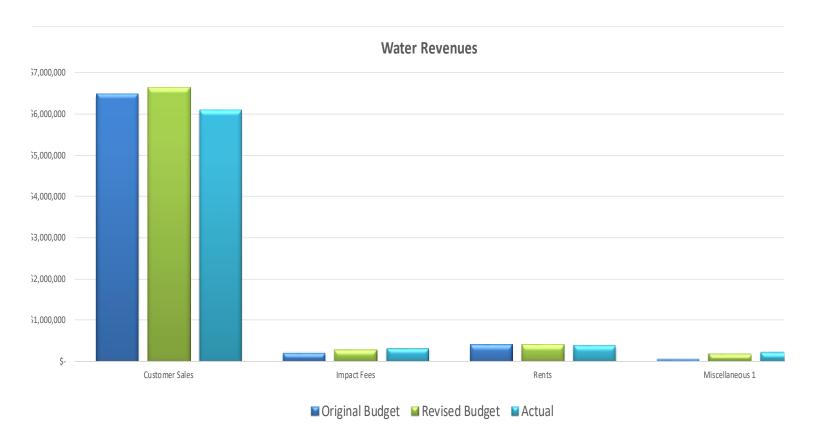

#### Fiscal Year to Date (May 2023)

| Revenues                   |     |                 |    |                |    |               |          |  |  |
|----------------------------|-----|-----------------|----|----------------|----|---------------|----------|--|--|
|                            | Ori | Original Budget |    | Revised Budget |    | <u>Actual</u> | <u>%</u> |  |  |
| Customer Sales             | \$  | 6,500,000       | \$ | 6,650,000      | \$ | 6,110,789     | 92%      |  |  |
| Impact Fees                |     | 220,000         |    | 300,000        |    | 344,616       | 115%     |  |  |
| Rents                      |     | 425,400         |    | 425,400        |    | 399,756       | 94%      |  |  |
| Miscellaneous <sup>1</sup> |     | 59,600          |    | 193,700        |    | 239,790       | 124%     |  |  |
|                            | \$  | 7,205,000       | \$ | 7,569,100      | \$ | 7,094,952     | 94%      |  |  |