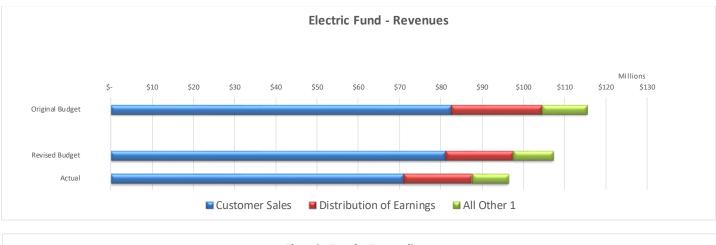

### City of Dover Electric Fund Summary Fiscal Year to Date (May 2023)

| Revenues                 |                 |                   |            |          |  |  |  |  |  |
|--------------------------|-----------------|-------------------|------------|----------|--|--|--|--|--|
|                          | Original Budget | Revised Budget    | Actual     | <u>%</u> |  |  |  |  |  |
| Customer Sales           | \$ 82,505,800   | \$ 81,109,900 \$  | 70,995,427 | 88%      |  |  |  |  |  |
| Distribution of Earnings | 21,840,000      | 16,440,000        | 16,465,555 | 100%     |  |  |  |  |  |
| All Other <sup>1</sup>   | 10,892,000      | 9,554,400         | 8,853,820  | 93%      |  |  |  |  |  |
|                          | \$ 115,237,800  | \$ 107,104,300 \$ | 96,314,802 | 90%      |  |  |  |  |  |

#### Expenditures

|        | =~~~~     |                                                                                                                           | •                                                                                                                          |                                                                                                                                                                                                                                                                                                                                                                         |                                                                                                                                                                                       |                                                        |                                                        |
|--------|-----------|---------------------------------------------------------------------------------------------------------------------------|----------------------------------------------------------------------------------------------------------------------------|-------------------------------------------------------------------------------------------------------------------------------------------------------------------------------------------------------------------------------------------------------------------------------------------------------------------------------------------------------------------------|---------------------------------------------------------------------------------------------------------------------------------------------------------------------------------------|--------------------------------------------------------|--------------------------------------------------------|
| Origin | al Budget | Revised Budget                                                                                                            |                                                                                                                            |                                                                                                                                                                                                                                                                                                                                                                         | Actual                                                                                                                                                                                | %                                                      |                                                        |
| \$ 80  | 6,970,700 | \$                                                                                                                        | 75,969,300                                                                                                                 | \$                                                                                                                                                                                                                                                                                                                                                                      | 56,465,939                                                                                                                                                                            | 74%                                                    |                                                        |
| -      | 7,919,700 |                                                                                                                           | 8,116,900                                                                                                                  |                                                                                                                                                                                                                                                                                                                                                                         | 6,760,488                                                                                                                                                                             | 83%                                                    |                                                        |
| 4      | 4,243,400 |                                                                                                                           | 4,243,400                                                                                                                  |                                                                                                                                                                                                                                                                                                                                                                         | 3,300,512                                                                                                                                                                             | 78%                                                    |                                                        |
|        | 1,591,600 |                                                                                                                           | 1,591,600                                                                                                                  |                                                                                                                                                                                                                                                                                                                                                                         | 1,284,312                                                                                                                                                                             | 81%                                                    |                                                        |
|        | 911,000   |                                                                                                                           | 911,000                                                                                                                    |                                                                                                                                                                                                                                                                                                                                                                         | 835,076                                                                                                                                                                               | 92%                                                    |                                                        |
| (      | 6,435,200 |                                                                                                                           | 4,826,400                                                                                                                  |                                                                                                                                                                                                                                                                                                                                                                         | 4,826,400                                                                                                                                                                             | 100%                                                   |                                                        |
| 8      | 3,000,000 |                                                                                                                           | 8,000,000                                                                                                                  |                                                                                                                                                                                                                                                                                                                                                                         | 7,333,326                                                                                                                                                                             | 92%                                                    |                                                        |
|        | 3,120,700 |                                                                                                                           | 3,249,400                                                                                                                  |                                                                                                                                                                                                                                                                                                                                                                         | 2,520,927                                                                                                                                                                             | 78%                                                    |                                                        |
| \$ 119 | 9,192,300 | \$                                                                                                                        | 106,908,000                                                                                                                | \$                                                                                                                                                                                                                                                                                                                                                                      | 83,326,980                                                                                                                                                                            | 78%                                                    |                                                        |
|        | \$ 80     | Original Budget<br>\$ 86,970,700<br>7,919,700<br>4,243,400<br>1,591,600<br>911,000<br>6,435,200<br>8,000,000<br>3,120,700 | Original Budget Re   \$ 86,970,700 \$   7,919,700 4,243,400   1,591,600 911,000   6,435,200 8,000,000   3,120,700 1,20,700 | \$ \$ \$ 75,969,300 \$ 75,969,300 \$ 75,969,300 \$ 75,969,300 \$ \$ 75,969,300 \$ \$ 75,969,300 \$ \$ \$ \$ \$ \$ \$ \$ \$ \$ \$ \$ \$ \$ \$ \$ \$ \$ \$ \$ \$ \$ \$ \$ \$ \$ \$ \$ \$ \$ \$ \$ \$ \$ \$ \$ \$ \$ \$ \$ \$ \$ \$ \$ \$ \$ \$ \$ \$ \$ \$ \$ \$ \$ \$ \$ \$ \$ \$ \$ \$ \$ \$ \$ \$ \$ \$ \$ \$ \$ \$ \$ \$ \$ \$ \$ \$ \$ \$ \$ \$ \$ \$ \$ \$ \$ \$ \$ | Original BudgetRevised Budget\$ 86,970,700\$ 75,969,300\$ 7,919,700\$ 116,9004,243,4004,243,4001,591,6001,591,600911,000911,0006,435,2004,826,4008,000,0008,000,0003,120,7003,249,400 | $\begin{array}{c c c c c c c c c c c c c c c c c c c $ | $\begin{array}{c c c c c c c c c c c c c c c c c c c $ |