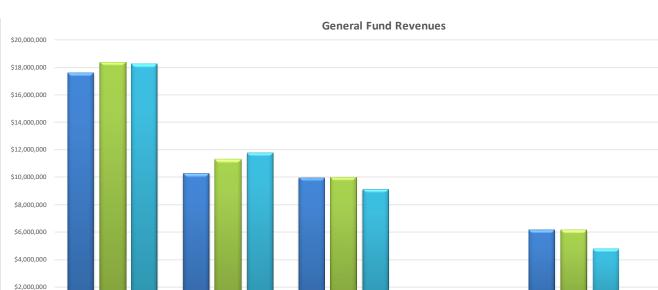

#### Fiscal Year to Date (May 2023)

|                            |    | Revenu        | es   |              |                  |          |
|----------------------------|----|---------------|------|--------------|------------------|----------|
|                            | Or | iginal Budget | Re   | vised Budget | <u>Actual</u>    | <u>%</u> |
| Property & Transfer Taxes  | \$ | 17,625,000    | \$   | 18,401,300   | \$<br>18,288,810 | 99%      |
| Program Revenues           |    | 10,329,400    |      | 11,324,700   | 11,817,194       | 104%     |
| Utility Transfers          |    | 10,000,000    |      | 10,000,000   | 9,166,652        | 92%      |
| Grants                     |    | 1,051,000     |      | 1,319,600    | 582,182          | 44%      |
| Interfund Services         |    | 6,181,400     |      | 6,181,400    | 4,826,416        | 78%      |
| All Other <sup>1</sup>     |    | 820,000       |      | 1,138,200    | 950,286          | 83%      |
|                            | \$ | 46,006,800    | \$   | 48,365,200   | \$<br>45,631,540 | 94%      |
|                            |    | Expendit      | ures |              |                  |          |
|                            | Or | iginal Budget | Re   | vised Budget | Actual           | <u>%</u> |
| Program Expenses           | \$ | 31,054,300    | \$   | 31,622,100   | \$<br>26,226,594 | 83%      |
| Interfund Services         |    | 11,588,500    |      | 11,904,500   | 9,969,134        | 84%      |
| Debt Service               |    | 630,000       |      | 630,000      | 576,595          | 92%      |
| Post Retirement Benefits   |    | 2,328,500     |      | 2,328,500    | 2,134,451        | 92%      |
| Pension Fund Contributions |    | 1,000,000     |      | 1,000,000    | 750,000          | 75%      |
| Capital Project Transfers  |    | 3,536,500     |      | 3,554,600    | 2,652,375        | 75%      |
| All Other <sup>2</sup>     |    | 2,210,400     |      | 1,840,300    | <br>1,367,848    | 74%      |
|                            | \$ | 52,348,200    | \$   | 52,880,000   | \$<br>43,676,998 | 83%      |

<sup>1</sup> Includes Cable Franchise Revenue, Miscellaneous Receipts, Garrison Farm Rent, Sales of Assets, Fund Invest Manager Cost.

<sup>2</sup> Includes Bank and CC Fees, Street Lights Expense, DDP Contribution, Trf to Cable Franchise Reserve, Trf to Electric I & E, and Trf to Electric Revenue Fund, Trf to Uncollectible Reserve and Misc. Grant Expense.

Utility Transfers

Original Budget Revised Budget Actual

Grants

\$-

Property & Transfer Tax

Program Revenues

May 2023

Interfund Services

All Other 1

#### **General Fund Expenditures** \$35,000,000 \$30,000,000 \$25,000,000 \$20,000,000 \$15,000,000 \$10,000,000 \$5,000,000 \$-1 Program Expenses Interfund Services Debt Service Post Retirement Benefits Pension Fund Contributions Capital Project Transfers All Other 2 Sevised Budget Revised Budget Actual