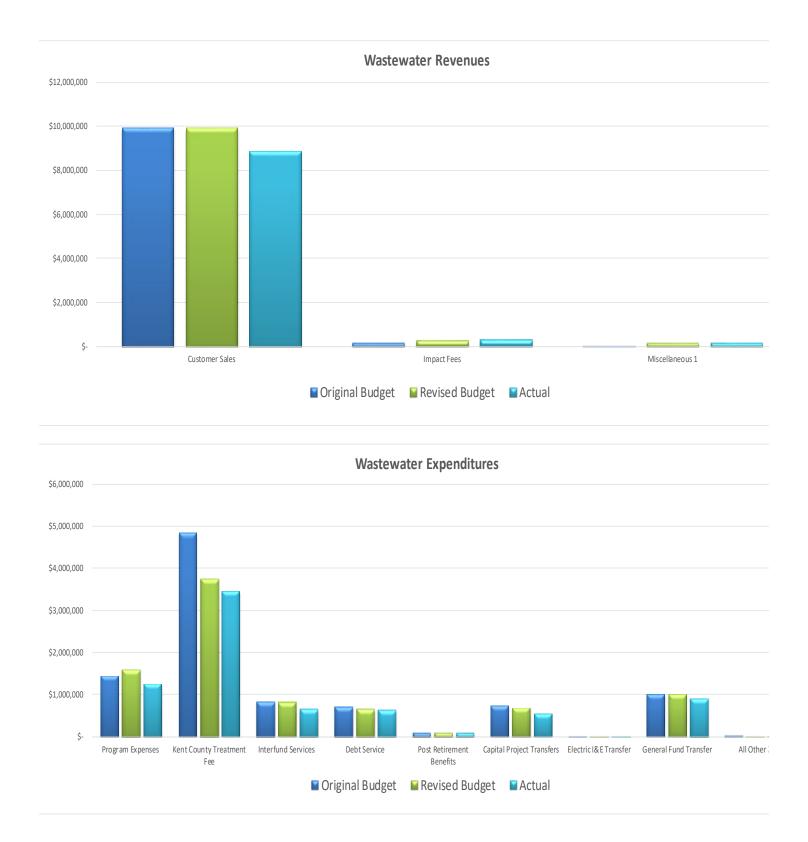

## City of Dover Wastewater Fund Summary Fiscal Year to Date (May 2023)

|                            |     | Reven           | ues |                |    |               |          |
|----------------------------|-----|-----------------|-----|----------------|----|---------------|----------|
|                            | Ori | Original Budget |     | Revised Budget |    | <u>Actual</u> | <u>%</u> |
| Customer Sales             | \$  | 9,922,700       | \$  | 9,922,700      | \$ | 8,891,426     | 90%      |
| Impact Fees                |     | 180,000         |     | 280,000        |    | 311,811       | 111%     |
| Miscellaneous <sup>1</sup> |     | 4,200           |     | 161,000        |    | 196,091       | 122%     |
|                            | \$  | 10,106,900      | \$  | 10,363,700     | \$ | 9,399,328     | 91%      |

#### Expenditures

|                           | Or | iginal Budget | Re | vised Budget | Actual          | %    |
|---------------------------|----|---------------|----|--------------|-----------------|------|
| Program Expenses          | \$ | 1,454,800     | \$ | 1,591,100    | \$<br>1,254,187 | 79%  |
| Kent County Treatment Fee |    | 4,850,000     |    | 3,760,000    | 3,467,016       | 92%  |
| Interfund Services        |    | 841,600       |    | 841,600      | 657,311         | 78%  |
| Debt Service              |    | 715,000       |    | 650,000      | 637,888         | 98%  |
| Post Retirement Benefits  |    | 100,500       |    | 100,500      | 92,125          | 92%  |
| Capital Project Transfers |    | 756,400       |    | 706,400      | 567,300         | 80%  |
| Electric I&E Transfer     |    | 25,000        |    | 25,000       | 25,000          | 100% |
| General Fund Transfer     |    | 1,000,000     |    | 1,000,000    | 916,663         | 92%  |
| All Other <sup>2</sup>    |    | 30,000        |    | 13,400       | 10,157          | 76%  |
|                           | \$ | 9,773,300     | \$ | 8,688,000    | \$<br>7,627,647 | 88%  |