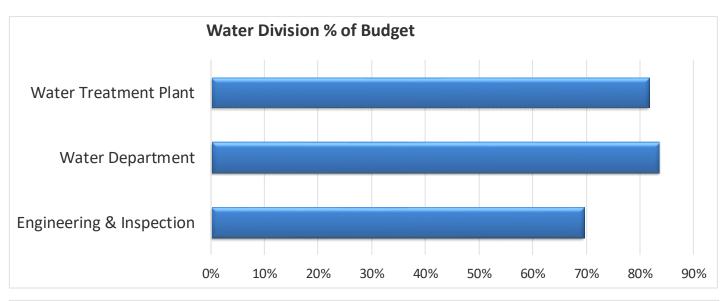

## City of Dover Utilities Expenditure Summary Fiscal Year to Date (May 2023)

|                          |                 | Water Div  | ison   |              |                 |     |  |
|--------------------------|-----------------|------------|--------|--------------|-----------------|-----|--|
|                          | Original Budget |            | Rev    | vised Budget | Actual %        |     |  |
| Engineering & Inspection | \$              | 338,200    | \$     | 357,100      | \$<br>247,908   | 69% |  |
| Water Department         |                 | 690,800    |        | 722,600      | 603,377         | 84% |  |
| Water Treatment Plant    |                 | 2,199,600  |        | 2,389,300    | 1,948,745       | 82% |  |
|                          | \$              | 3,228,600  | \$     | 3,469,000    | \$<br>2,800,029 | 81% |  |
|                          |                 | Wastewater | Diviso | n            |                 |     |  |