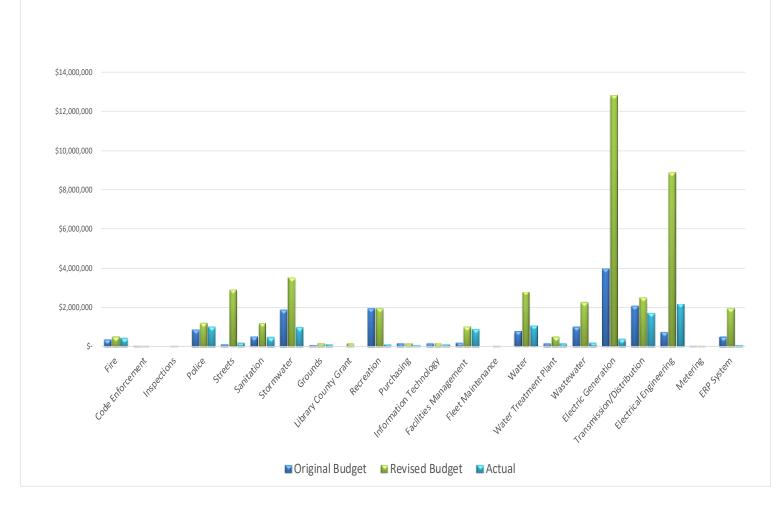

## City of Dover Capital Outlay Summary (All Funds) Fiscal Year to Date (May 2023)

| General Fund                     | Or       | iginal Budget | Re | vised Budget |    | Actual     | <u>%</u> |
|----------------------------------|----------|---------------|----|--------------|----|------------|----------|
| Fire                             | \$       | 360,800       | \$ | 507,100      | \$ | 424,324    | 84%      |
| Code Enforcement                 |          | 25,300        |    | 29,000       |    | -          | 0%       |
| Inspections                      |          | -             |    | 30,400       |    | -          | 0%       |
| Police                           |          | 858,200       |    | 1,202,000    |    | 1,029,861  | 86%      |
| Streets                          |          | 128,000       |    | 2,925,400    |    | 182,257    | 6%       |
| Sanitation                       |          | 527,000       |    | 1,225,400    |    | 468,787    | 38%      |
| Stormwater                       |          | 1,865,700     |    | 3,523,700    |    | 979,057    | 28%      |
| Grounds                          |          | 93,900        |    | 154,300      |    | 118,067    | 77%      |
| Library County Grant             |          | -             |    | 154,500      |    | -          | 0%       |
| Recreation                       |          | 1,940,000     |    | 1,945,000    |    | 110,055    | 6%       |
| Purchasing                       |          | 172,000       |    | 152,700      |    | 82,697     | 54%      |
| Information Technology           |          | 153,100       |    | 160,600      |    | 105,461    | 66%      |
| Facilities Management            |          | 200,000       |    | 1,019,300    |    | 919,075    | 90%      |
| Fleet Maintenance                |          | -             |    | 5,700        |    | -          | 0%       |
| General Fund Capital Projects    | \$       | 6,324,000     | \$ | 13,035,100   | \$ | 4,419,642  | 34%      |
|                                  |          |               |    |              |    |            |          |
| Water Fund                       |          |               |    |              |    |            |          |
| Water                            | \$       | 797,000       | \$ | 2,811,300    | \$ | 1,116,796  | 40%      |
| Water Treatment Plant            |          | 148,700       |    | 518,500      |    | 151,672    | 29%      |
| Water Fund Capital Projects      | \$       | 945,700       | \$ | 3,329,800    | \$ | 1,268,468  | 38%      |
| Wastewater Fund                  |          |               |    |              |    |            |          |
| Wastewater                       | \$       | 1,012,000     | \$ | 2,249,000    | \$ | 212,746    | 9%       |
| Wastewater Fund Capital Projects | \$       | 1,012,000     | \$ | 2,249,000    | \$ | 212,746    | 9%       |
|                                  | <u> </u> | 1,012,000     | Ψ  | 2,210,000    | Ψ  | 212,110    |          |
| Electric Fund                    |          |               |    |              |    |            |          |
| Electric Generation              | \$       | 4,000,000     | \$ | 12,851,800   | \$ | 391,835    | 3%       |
| Transmission/Distribution        | ·        | 2,075,900     |    | 2,482,900    | •  | 1,739,157  | 70%      |
| Electrical Engineering           |          | 745,000       |    | 8,891,400    |    | 2,201,477  | 25%      |
| Metering                         |          | 44,300        |    | 44,300       |    | -          | 0%       |
| ERP System                       |          | 500,000       |    | 1,967,400    |    | 95,610     | 5%       |
| Electric Administration          |          | 1,570,000     |    | 426,400      |    | 293,284    | 69%      |
| Electric Fund Capital Projects   | \$       | 8,935,200     | \$ | 26,664,200   | \$ | 4,721,362  | 18%      |
|                                  |          | ~             |    |              |    |            |          |
| TOTAL CAPITAL PROJECTS           | \$       | 17,216,900    | \$ | 45,278,100   | \$ | 10,622,218 | 23%      |