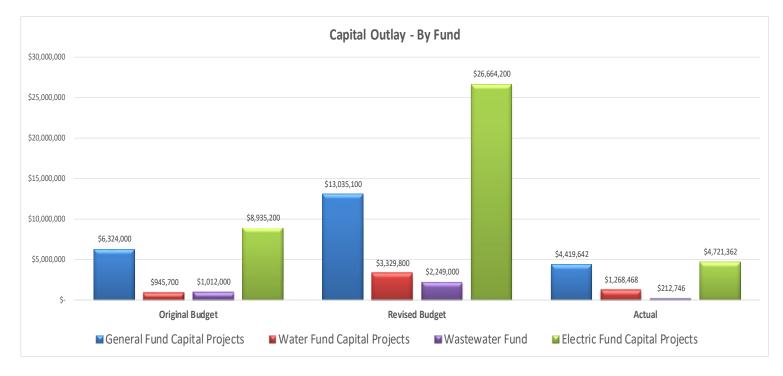

## City of Dover Capital Outlay Summary (All Funds) Fiscal Year to Date (May 2023)

| General Fund                     | Or       | iginal Budget | Re | vised Budget |    | Actual     | <u>%</u> |
|----------------------------------|----------|---------------|----|--------------|----|------------|----------|
| Fire                             | \$       | 360,800       | \$ | 507,100      | \$ | 424,324    | 84%      |
| Code Enforcement                 |          | 25,300        |    | 29,000       |    | -          | 0%       |
| Inspections                      |          | -             |    | 30,400       |    | -          | 0%       |
| Police                           |          | 858,200       |    | 1,202,000    |    | 1,029,861  | 86%      |
| Streets                          |          | 128,000       |    | 2,925,400    |    | 182,257    | 6%       |
| Sanitation                       |          | 527,000       |    | 1,225,400    |    | 468,787    | 38%      |
| Stormwater                       |          | 1,865,700     |    | 3,523,700    |    | 979,057    | 28%      |
| Grounds                          |          | 93,900        |    | 154,300      |    | 118,067    | 77%      |
| Library County Grant             |          | -             |    | 154,500      |    | -          | 0%       |
| Recreation                       |          | 1,940,000     |    | 1,945,000    |    | 110,055    | 6%       |
| Purchasing                       |          | 172,000       |    | 152,700      |    | 82,697     | 54%      |
| Information Technology           |          | 153,100       |    | 160,600      |    | 105,461    | 66%      |
| Facilities Management            |          | 200,000       |    | 1,019,300    |    | 919,075    | 90%      |
| Fleet Maintenance                |          | -             |    | 5,700        |    | -          | 0%       |
| General Fund Capital Projects    | \$       | 6,324,000     | \$ | 13,035,100   | \$ | 4,419,642  | 34%      |
|                                  |          |               |    |              |    |            |          |
| Water Fund                       |          |               |    |              |    |            |          |
| Water                            | \$       | 797,000       | \$ | 2,811,300    | \$ | 1,116,796  | 40%      |
| Water Treatment Plant            |          | 148,700       |    | 518,500      |    | 151,672    | 29%      |
| Water Fund Capital Projects      | \$       | 945,700       | \$ | 3,329,800    | \$ | 1,268,468  | 38%      |
| Wastewater Fund                  |          |               |    |              |    |            |          |
| Wastewater                       | \$       | 1,012,000     | \$ | 2,249,000    | \$ | 212,746    | 9%       |
| Wastewater Fund Capital Projects | \$       | 1,012,000     | \$ | 2,249,000    | \$ | 212,746    | 9%       |
|                                  | <u> </u> | 1,012,000     | Ψ  | 2,210,000    | Ψ  | 212,110    |          |
| Electric Fund                    |          |               |    |              |    |            |          |
| Electric Generation              | \$       | 4,000,000     | \$ | 12,851,800   | \$ | 391,835    | 3%       |
| Transmission/Distribution        | ·        | 2,075,900     |    | 2,482,900    | •  | 1,739,157  | 70%      |
| Electrical Engineering           |          | 745,000       |    | 8,891,400    |    | 2,201,477  | 25%      |
| Metering                         |          | 44,300        |    | 44,300       |    | -          | 0%       |
| ERP System                       |          | 500,000       |    | 1,967,400    |    | 95,610     | 5%       |
| Electric Administration          |          | 1,570,000     |    | 426,400      |    | 293,284    | 69%      |
| Electric Fund Capital Projects   | \$       | 8,935,200     | \$ | 26,664,200   | \$ | 4,721,362  | 18%      |
|                                  |          | ~             |    |              |    |            |          |
| TOTAL CAPITAL PROJECTS           | \$       | 17,216,900    | \$ | 45,278,100   | \$ | 10,622,218 | 23%      |