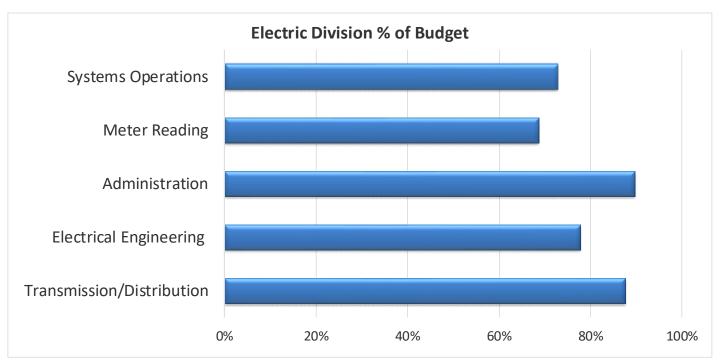

| Electric Division         |     |                 |    |                |    |           |          |  |
|---------------------------|-----|-----------------|----|----------------|----|-----------|----------|--|
|                           | Ori | Original Budget |    | Revised Budget |    | Actual    | <u>%</u> |  |
| Transmission/Distribution | \$  | 4,196,300       | \$ | 4,294,700      | \$ | 3,756,141 | 87%      |  |
| Electrical Engineering    |     | 1,611,300       |    | 1,575,100      |    | 1,223,546 | 78%      |  |
| Administration            |     | 894,100         |    | 969,400        |    | 867,859   | 90%      |  |
| Meter Reading             |     | 353,600         |    | 375,400        |    | 257,085   | 68%      |  |
| Systems Operations        |     | 864,400         |    | 902,300        |    | 655,857   | 73%      |  |
|                           | \$  | 7,919,700       | \$ | 8,116,900      | \$ | 6,760,488 | 83%      |  |